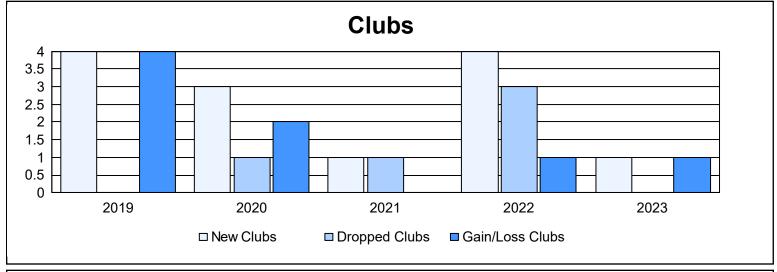

District D 3 As of June 2023 Cumulative

| Year      | New<br>Clubs | Dropped<br>Clubs | Gain/<br>Loss<br>Clubs | New<br>Members | Charter<br>Members | Reinstate<br>Members | Transfer<br>Members | Total<br>Member<br>Added | Total<br>Members<br>Dropped | Gain/<br>Loss<br>Members |
|-----------|--------------|------------------|------------------------|----------------|--------------------|----------------------|---------------------|--------------------------|-----------------------------|--------------------------|
| 2018-2019 | 4            | 0                | 4                      | 112            | 100                | 2                    | 6                   | 220                      | 186                         | 34                       |
| 2019-2020 | 3            | 1                | 2                      | 65             | 93                 | 11                   | 1                   | 170                      | 220                         | -50                      |
| 2020-2021 | 1            | 1                | 0                      | 251            | 44                 | 39                   | 13                  | 347                      | 199                         | 148                      |
| 2021-2022 | 4            | 3                | 1                      | 209            | 116                | 1                    | 3                   | 329                      | 229                         | 100                      |
| 2022-2023 | 1            | 0                | 1                      | 264            | 42                 | 7                    | 3                   | 316                      | 202                         | 114                      |
| Average   | 3            | 1                | 2                      | 180            | 79                 | 12                   | 5                   | 276                      | 207                         | 69                       |